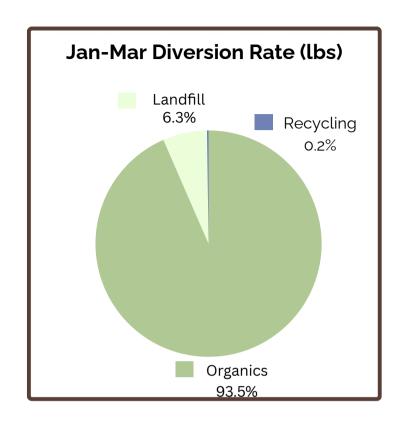

## Quarterly Organics Diversion Report

**AHEC Quarterly Totals** 

Organics (lbs): 10529.8

Total Volume (gals): 2703.75

Recycling Contaminants (lbs): 24.2 Landfill Contaminants (lbs): 711.9 Total Contamination (lbs): 736.1

## 2024 Yearly Totals

AHEC Organics Totals (lbs): 10529.8 CO2e emissions avoided: 7,529 net lbs

https://naturbag.com/food-scrap-calculator/

Questions?
Email: robert.tepperberg@ahec.edu
Office: Tivoli 346