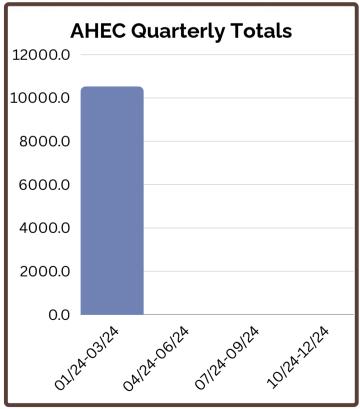

## Quarterly Organics Diversion Report

**AHEC Quarterly Totals** 

Organics (lbs): 10529.8

Total Volume (gals): 2703.75

Recycling Contaminants (lbs): 24.2 Landfill Contaminants (lbs): 711.9 Total Contamination (lbs): 736.1

## 2024 Yearly Totals

AHEC Organics Totals (lbs): 10529.8 CO2e emissions avoided: 7,529 net lbs

https://naturbag.com/food-scrap-calculator/

Questions?
Email: robert.tepperberg@ahec.edu
Office: Tivoli 346