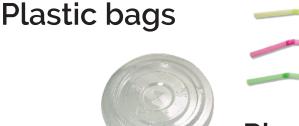

# LANDFILL

### Styrofoam & plastic clamshells



## **Plastic utensils**



Chips

lassic state

POTAT







### Condiment packets & plastic wrappers







Plastic lids & straws

#### CAN YOU COMPOST OR RECYCLE BEFORE THROWING IN THE TRASH?



For more recent & detailed info, visit www.sustainableauraria.org/waste or scan this code with your mobile device's camera.



# RECYCLING



Plastic jugs & bottles labeled ආ ආ ආ ආ ආ ආ

Tetra Pake & cartons

### **MAKE SURE ALL OF YOUR RECYCLABLES ARE EMPTY & CLEAN!**



For more recent & detailed info, visit www.sustainableauraria.org/waste or scan this code with your mobile device's camera.







**Glass bottles** & jars

## COMPOST



#### HELP OUR CAMPUS GO GREEN & REDUCE WASTE BY COMPOSTING!



For more recent & detailed info, visit www.sustainableauraria.org/waste or scan this code with your mobile device's camera.