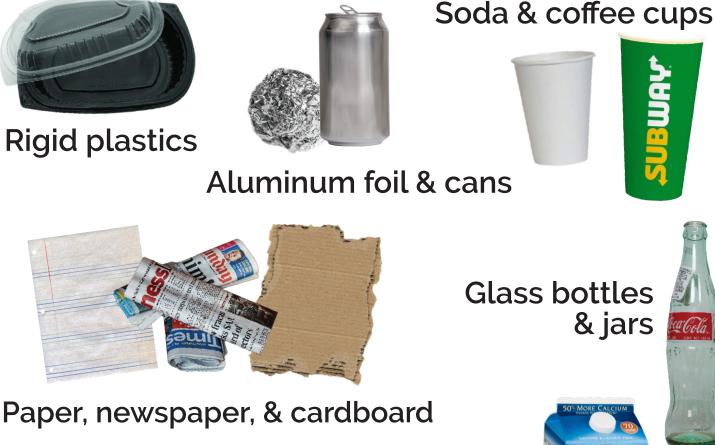

# RECYCLING

Plastic jugs & bottles labeled ආ ආ ආ ආ ආ ආ

Tetra Pake & cartons

### **MAKE SURE ALL OF YOUR RECYCLABLES ARE EMPTY & CLEAN!**

For more recent & detailed info, visit www.sustainableauraria.org/waste or scan this code with your mobile device's camera.

**Glass bottles** & jars