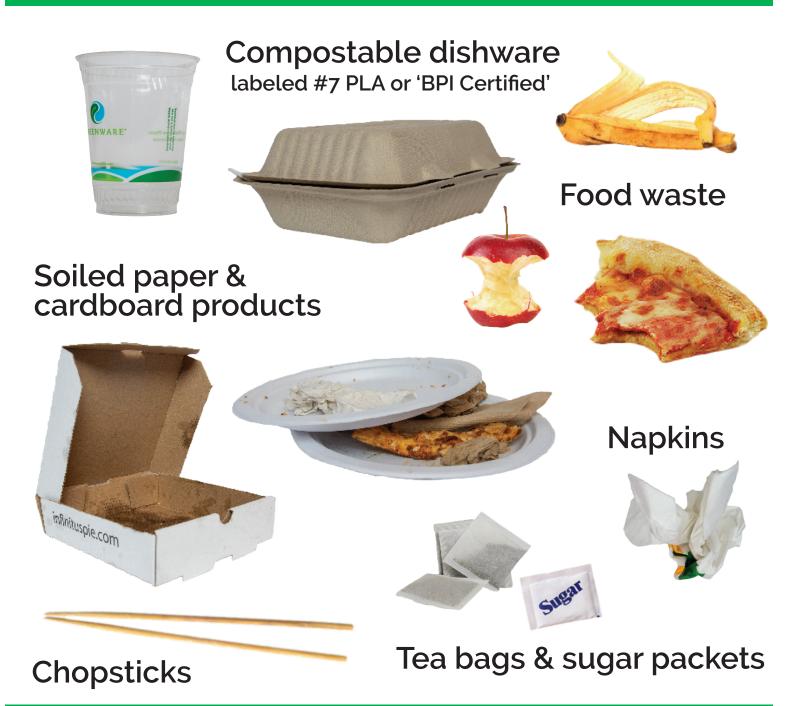

# LANDFILL

### Styrofoam & plastic clamshells



## **Plastic utensils**



Chips

lassic state

POTAT







### Condiment packets & plastic wrappers







Plastic lids & straws

#### CAN YOU COMPOST OR RECYCLE BEFORE THROWING IN THE TRASH?



For more recent & detailed info, visit www.sustainableauraria.org/waste or scan this code with your mobile device's camera.



# RECYCLING



Plastic jugs & bottles labeled ආ ආ ආ ආ ආ ආ

Tetra Pake & cartons

### **MAKE SURE ALL OF YOUR RECYCLABLES ARE EMPTY & CLEAN!**



For more recent & detailed info, visit www.sustainableauraria.org/waste or scan this code with your mobile device's camera.







**Glass bottles** & jars

## COMPOST



#### HELP OUR CAMPUS GO GREEN & REDUCE WASTE BY COMPOSTING!



For more recent & detailed info, visit www.sustainableauraria.org/waste or scan this code with your mobile device's camera.