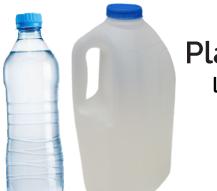

# LANDFILL

### Styrofoam & plastic clamshells



## **Plastic utensils**



Chips

lassic state

POTAT







### Condiment packets & plastic wrappers







Plastic lids & straws

#### CAN YOU COMPOST OR RECYCLE BEFORE THROWING IN THE TRASH?



For more recent & detailed info, visit www.sustainableauraria.org/waste or scan this code with your mobile device's camera.



# RECYCLING



Plastic jugs & bottles labeled ආ ආ ආ ආ ආ ආ

Tetra Pake & cartons

### **MAKE SURE ALL OF YOUR RECYCLABLES ARE EMPTY & CLEAN!**



For more recent & detailed info, visit www.sustainableauraria.org/waste or scan this code with your mobile device's camera.







**Glass bottles** & jars

## COMPOST



#### HELP OUR CAMPUS GO GREEN & REDUCE WASTE BY COMPOSTING!



For more recent & detailed info, visit www.sustainableauraria.org/waste or scan this code with your mobile device's camera.